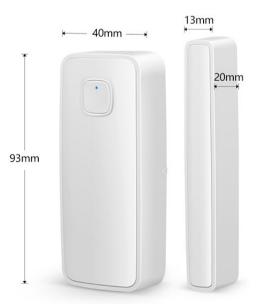

## Specifications

| Use time        | 1 years(15 times/day) 2years(7 times/day) | Operating Temperature | 0°C~40°C (32°F~104°F) |
|-----------------|-------------------------------------------|-----------------------|-----------------------|
| Standby current | 10uA Wireless Type:2.4GHz                 | Size                  | 93x40x20mm            |
| Protocol        | IEEE 802.11b/g/n Wifi distance:45m        | Weight                | 58g                   |

### Dimensions